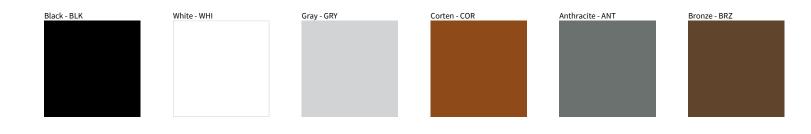

## MONACO SURFACE COLOR FINISH CHART

| PROJECT  |   |
|----------|---|
| TYPE     |   |
| NOTES    |   |
| QUANTITY | _ |
| DATE     | _ |

Digital: Not all screens are calibrated the same, and therefore, colors will appear differently between screens.

Physical: When texture is involved, there will be variations in color, character and tone within a product series and between product families.

Zaneen Group Inc. © 2024, T 1800-388-3382, F 416-247-9319, www.zaneen.com